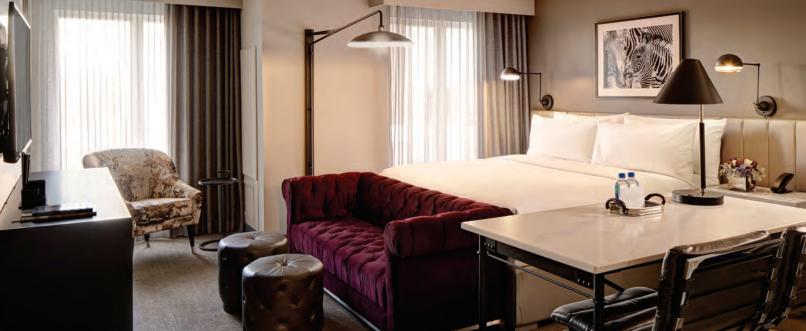

#### HOTEL HIGHLIGHTS

- + 147 luxe guest rooms and suites with four design palettes, some with private balconies
- + AKB Casually hip hotel bar and eatery with billiards and alfresco patio
- + Indoor pool
- + 24/7 grab-and-go Market
- + Concierge and bell services
- + Dog-friendly
- + AAA Four Diamond Award, TripAdvisor favorite

# LUXE IN-ROOM DETAILS

## Five-star Beds

+ Plush mattress, premium linens, down duvet and comfy mix of down pillows

## Thoughtful Touches

- + Walk-in shower
- + Malin+Goetz bath amenities
- + Frette bathrobes
- + Whimsical slippers
- + Nespresso coffee experience
- + Mini fridge
- + Flat-screen HDTV with premium channels
- + Laptop-size safe