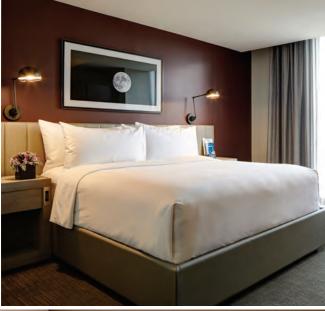

# LUXE IN-ROOM DETAILS

## Five-star Beds

+ Plush mattress, premium linens, down duvet and comfy mix of down pillows

## Thoughtful Touches

- + Walk-in shower
- + Malin+Goetz bath amenities
- + Frette bathrobes
- + Whimsical slippers
- + Nespresso coffee experience
- + Mini fridge
- + Flat-screen HDTV with premium channels
- + Laptop-size safe