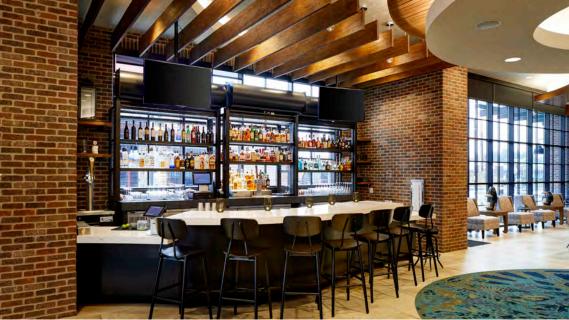

#### HOTEL HIGHLIGHTS

- + 147 luxe guest rooms and suites with four design palettes, some with private balconies
- + AKB Casually hip hotel bar and eatery with billiards and alfresco patio
- + Indoor pool
- + 24/7 grab-and-go Market
- + Concierge and bell services
- + Dog-friendly
- + AAA Four Diamond Award, TripAdvisor favorite

#### AKB

- + À la carte breakfast and specialty javas
- + Shareable plates with elevated evening fare and regional flavors
- + Classic cocktails and well-traveled wines, bubbles and beers
- + AKB takeout with room delivery
- + Food and beverage for meetings and events