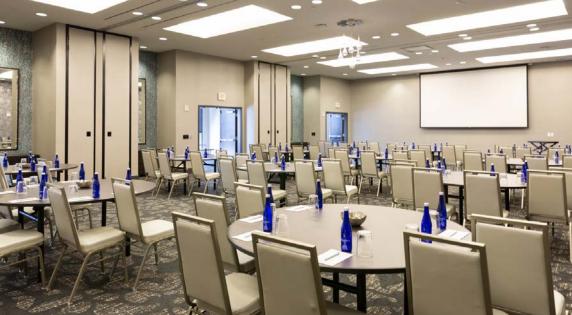

# Scalable Settings

- + Banquet for 95
- + Boardroom for 15
- + Classroom for 85
- + Reception for 100
- + Theater for 120
- + Breakouts for smaller groups

# Great Room

- + 2,335 sq. ft.
- + Neutral, mid-century design with soaring ceilings
- + Divisible into four intimate venues — ideal for smaller meetings and breakouts
- + Flows into light-filled Great Room Foyer with lounge seating and patio
- + Wide-format (16:10) projector screen