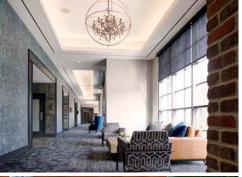

## Hospitality Lounge

- + 960 sq. ft.
- + Casual gathering space for 65 with movable soft seating for 10 and wet bar
- + Table with seating for 10
- + 80-in. flat-screen HDTV
- + Private patio