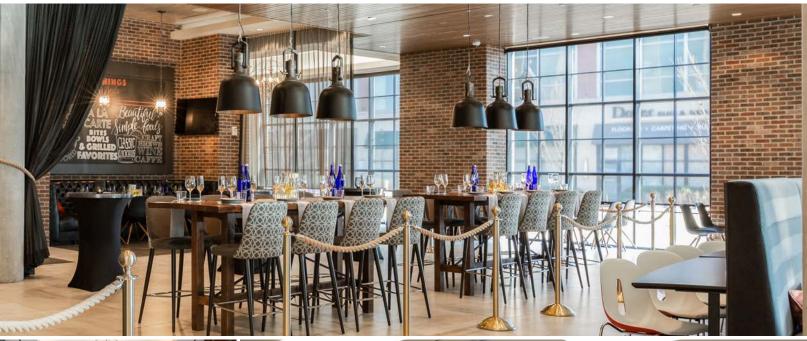

#### AKB

- + 2,450 sq. ft. Dining Room
- + 1,300 sq. ft. Bar Patio
- + Archer's casually hip boutique hotel bar and eatery with center chef's table plus supporting islands
- + Partially covered alfresco patio with fire pit, lounge seating, modern red rockers, flat-screen HDTV and dining for 20