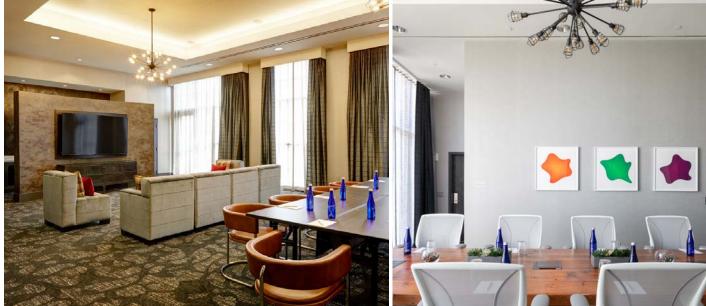

## Hospitality Lounge

- + 960 sq. ft.
- + Casual gathering space for 65 with movable soft seating for 10 and wet bar
- + Table with seating for 10
- + 80-in. flat-screen HDTV
- + Private patio

### Boardroom

- + 445 sq. ft.
- + Stylish retreat with 12-ft. ceilings and storied art
- + Fully powered reclaimed wood table with seating for 12
- + 70-in. flat-screen HDTV