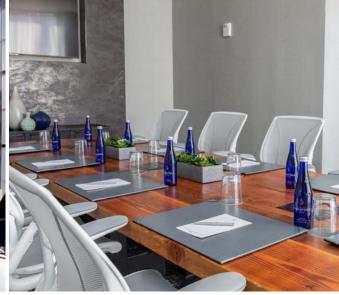

### Boardroom

- + 445 sq. ft.
- + Stylish retreat with 12-ft. ceilings and storied art
- + Fully powered reclaimed wood table with seating for 12
- + 70-in. flat-screen HDTV