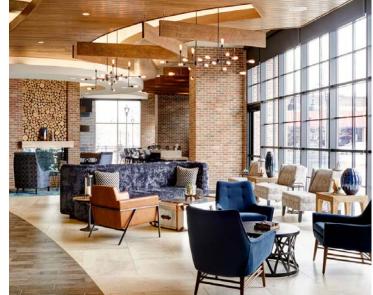

## Hospitality Lounge

- + 960 sq. ft.
- + Casual gathering space for 65 with movable soft seating for 10 and wet bar
- + Table with seating for 10
- + 80-in. flat-screen HDTV
- + Private patio