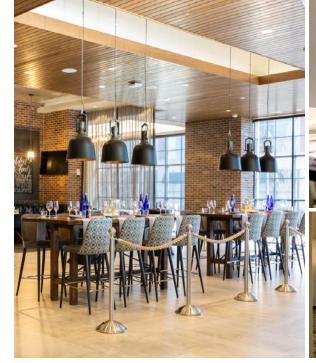

# AKB

- + 2,450 sq. ft. Dining Room
- + 1,300 sq. ft. Bar Patio
- + Archer's casually hip boutique hotel bar and eatery with center chef's table plus supporting islands
- + Partially covered alfresco patio with fire pit, lounge seating, modern red rockers, flat-screen HDTV and dining for 20

# Flexible, Stylish Spaces

- + 7,450 sq. ft. of indoor event space
- + 2,240 sq. ft. of outdoor event space