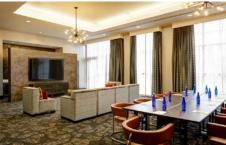

# Hospitality Lounge

- + 960 sq. ft.
- + Casual gathering space for 65 with movable soft seating for 10 and wet bar
- + 80-in. flat-screen HDTV
- + Private patio