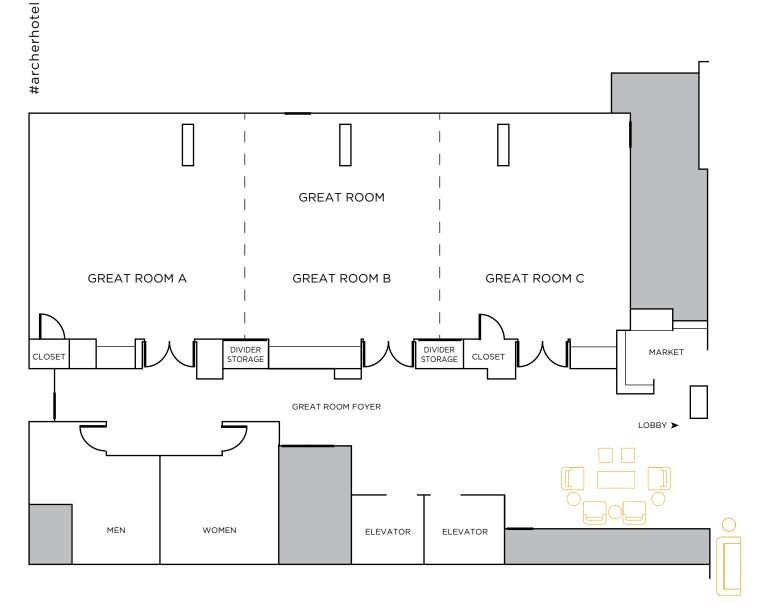

### **GREAT ROOM**

(Great Rooms A, B, C, D) 1,820 sq. ft. 70' x 26' Banquet: 80 Classroom: 40 Conference: 40 Hollow Square: 40

Reception: 120 Theater: 100 U-shape: 36

#### **GREAT ROOM A**

650 sq. ft. 25' x 26' Banquet: 32 Classroom: 12 - 20 Conference: 12 - 14 Theater: 30 U-shape: 14

#### **GREAT ROOM B**

600 sq. ft. 23' x 26' Banquet: 24 Classroom: 12 - 20 Conference: 12 - 14 Theater: 30 U-shape: 14

#### **GREAT ROOM C**

570 sq. ft. 22' x 26' Banquet: 32 Classroom: 12 - 20 Conference: 12 - 14 Theater: 30 U-shape: 14