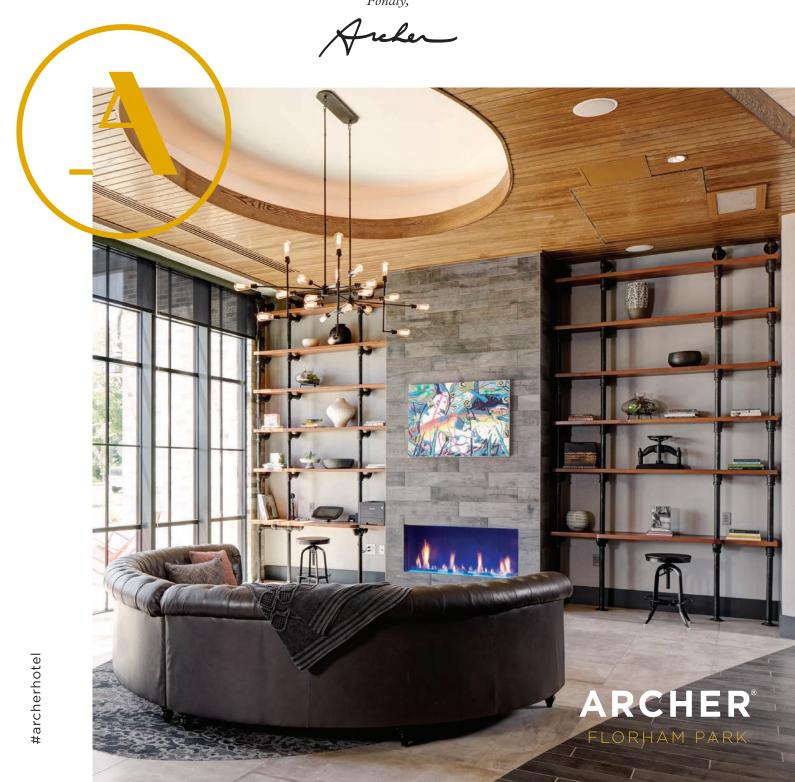

# BOUTIQUE CHIC in FLORHAM PARK

Nestled between two of New Jersey's beloved boroughs, Archer Hotel Florham Park is a casually elegant oasis for travelers and locals alike — and we truly love to host.

We think you'll discover laid-back luxury with stylish guest rooms and suites, a casually hip hotel bar and sincere service — always.

# HOTEL HIGHLIGHTS

- + 161 luxe guest rooms and suites with four design palettes, some with private balconies
- + AKB Casually hip hotel bar and eatery with billiards and alfresco patio
- + Archer's Backyard with bocce ball court and fireplace
- + Indoor pool
- + 24/7 grab-and-go Market
- + Concierge and bell services
- + Dog-friendly
- + AAA Four Diamond Award, TripAdvisor favorite

# Industrial-chic Venues

- + 8,500 sq. ft. of indoor event space
- + 4,560 sq. ft. of outdoor event space
- + 9,900 sq. ft. of additional backyard space