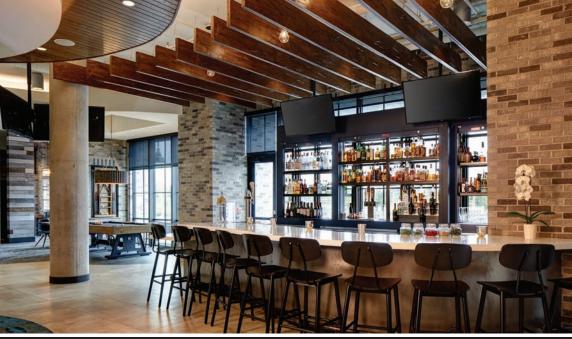

# HOTEL HIGHLIGHTS

- + 161 luxe guest rooms and suites with four design palettes, some with private balconies
- + AKB Casually hip hotel bar and eatery with billiards and alfresco patio
- + Archer's Backyard with bocce ball court and fireplace
- + Indoor pool
- + 24/7 grab-and-go Market
- + Concierge and bell services
- + Dog-friendly
- + AAA Four Diamond Award, TripAdvisor favorite

#### AKB

- + Led by chef Lloyd Modeste
- + À la carte breakfast and specialty javas
- + Shareable plates with elevated evening fare and regional flavors
- + Classic cocktails, well-traveled wines, beers and bubbles
- + AKB takeout with room delivery
- + Food and beverage for meetings and events