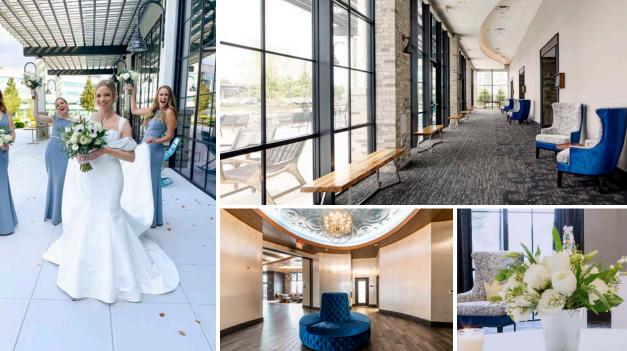

# INDUSTRIAL-CHIC VENUES

Great Room

- + 3,040 sq. ft.
- + Neutral, mid-century design with soaring ceilings

- + Divisible into three intimate venues
- + Flows into light-filled Great Room Foyer with lounge seating and patio
- + Wide-format (16:9) projector screen

## Hospitality Lounge

- + 445 sq. ft.
- + Casual gathering space for 36 with movable soft seating for eight and wet bar
- + 80-in. flat-screen HDTV