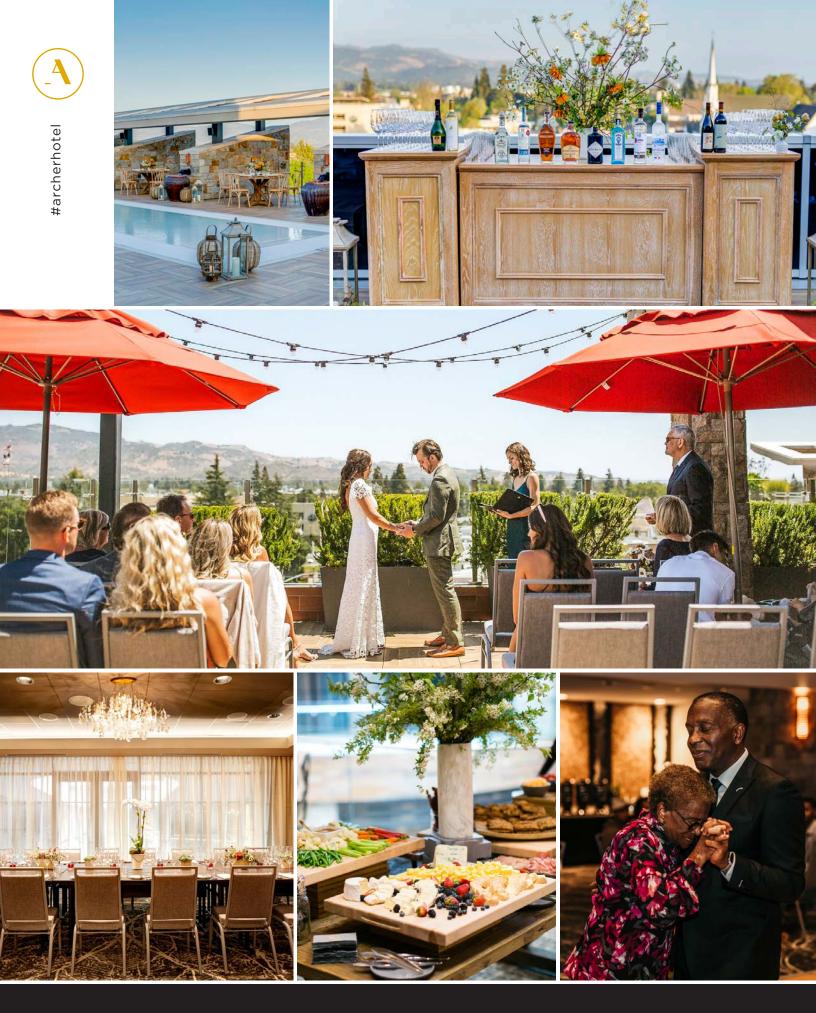

### Rooftop

- + 6,205 sq. ft.
- + Napa Valley's one-of-a-kind elevated, alfresco experience perched six stories above downtown Napa's urban buzz
- + Sky & Vine Covered, full bar and dining (2,300 sq. ft.) with signature cocktails and enchanting views
- + Whiskey Bar Intimate rooftop hideaway (835 sq. ft.) with list of 100+ golden spirits
- + Fire pits surrounded by modern rockers
- + Overhead bar heating and portable patio heaters for extended seasonality
- + Rooftop Patio (3,070 sq. ft.) Adjacent to Sky & Vine, with comfy lounge seating among potted olive trees and festoon lighting, plus portable bars for semiprivate events

### Water Deck

- + 4,950 sq. ft.
- + Rooftop reateat with shallow water feature and ledge loungers
- + Bordered by cabanas with stone fireplaces, movable bar and pictureperfect views of valley vistas

### More to Love

- + Sky & Vine Rooftop Bar —
  Archer's destination rooftop with
  extensive drink menu, shareable
  small plates, Jenga, cornhole,
  shuffleboard, fire pits and stunning
  valley views
- + Ohm Coffee Roasters coffee bar
- + Rooftop Spa with access to Water Deck
- + Fitness Studio with Peloton bike
- + Walkable downtown Napa tasting rooms, casual and worldclass dining, distinctive shops and live entertainment