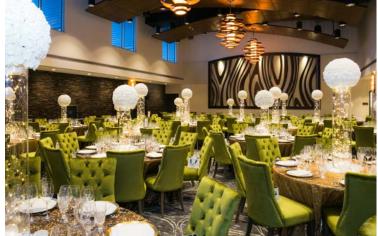

#### Grand Salon

- + 2,465 sq. ft.
- + Dramatic 22-ft. ceilings featuring suspended walnut arcs reminiscent of Napa Valley's rolling hills
- Reclaimed wine-barrel wood paneling and neutral palette with generous natural light, dimmable lighting and blackout shades
- + Adjoins Grand Salon Foyer (1,055 sq. ft.) and Landing (745 sq. ft.) — both overlooking Archer's atrium