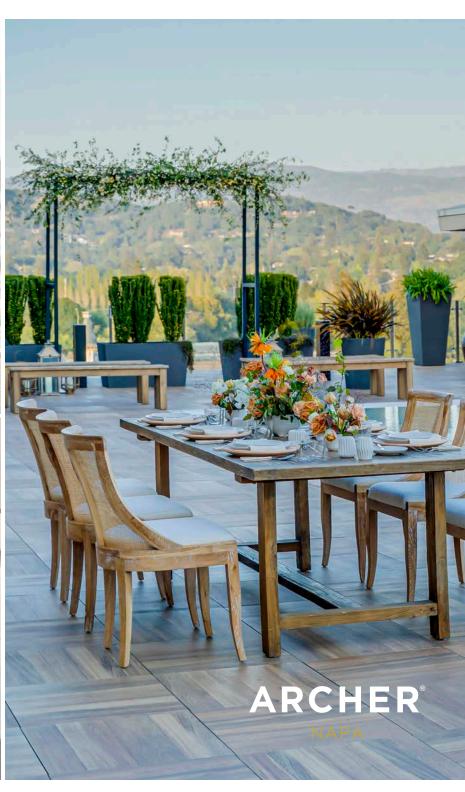

# WINE COUNTRY-CHIC VENUES

### Rooftop

- + 6,205 sq. ft.
- + Napa Valley's one-of-a-kind elevated, alfresco experience perched six stories above downtown Napa's urban buzz
- + Sky & Vine Covered, full bar and dining (2,300 sq. ft.) with signature cocktails and enchanting views
- + Whiskey Bar Intimate rooftop hideaway (835 sq. ft.) with list of 100+ golden spirits
- + Fire pits surrounded by modern rockers
- + Overhead bar heating and portable patio heaters for extended seasonality
- + Rooftop Patio (3,070 sq. ft.) Adjacent to Sky & Vine, with comfy lounge seating among potted olive trees and festoon lighting, plus portable bars for semiprivate events