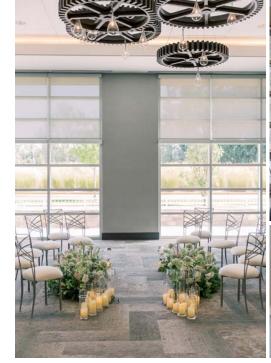

#### Great Room

- + 3,960 sq. ft.
- + Neutral, mid-century design with floor-to-soaring-ceiling windows and adjacent alfresco patio
- + Divisible into three intimate venues
- + Flows into Great Room Foyer
- + Wide-format (16:10) projector screen