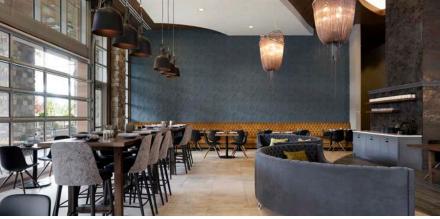

### More to Love

- + AKB Hotel bar and eatery with shuffleboard and alfresco patio
- + Indoor pool and Fitness Studio with Peloton bike
- + 24/7 grab-and-go Market
- + Redmond Town Center Archer's walkable, shoppable neighborhood

#### AKB

- + 3,200 sq. ft Dining Room
- + 2,080 sq. ft Bar Patio
- + Archer's casually hip boutique hotel bar and eatery with center chef's table plus supporting islands
- + Glass garage doors for alfresco dining, plus plenty of natural light
- + Shuffleboard
- + Two 55-in. flat-screen HDTVs
- + Patio with rattan seating configurations for relaxing and reconnecting, plus six 55-in. flat-screen HDTVs