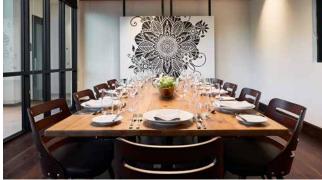

#### **PRIVATE DINING**

300 sq. ft. Seats: 10

#### **ALCOVE**

435 sq. ft. Reception: 20 - 25 Seats: 16