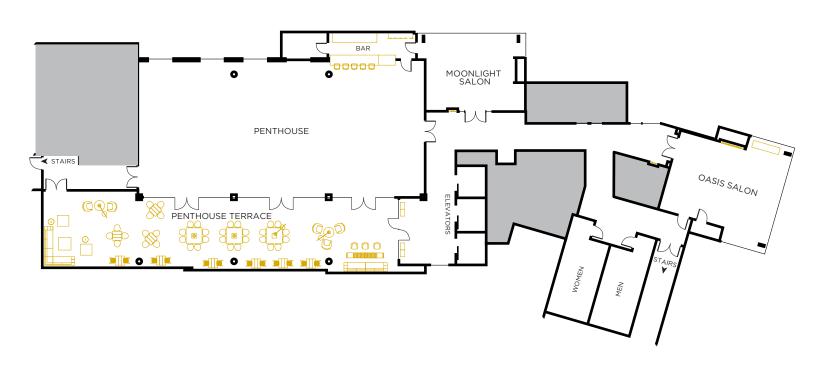

# SEVENTH-FLOOR EVENT SPACE

## **ARCHER HOTEL TYSONS**

The light-filled contemporary event spaces atop Archer Hotel Tysons are perfectly suited for posh receptions, milestone celebrations, business meetings and everything in between.

Add the alfresco Penthouse Terrace for extra function and flair.

#### **PENTHOUSE**

3,025 sq. ft. 80' x 35' Banquet: 128 Classroom: 100 Crescent: 80 Hollow Square: 48 Reception: 150 Theater: 180 U-shape: 40

# PENTHOUSE TERRACE

2,110 sq. ft. 102' x 21' Banquet: 96 Crescent: 60 Reception: 80

# MOONLIGHT SALON

615 sq. ft. 28' x 22' Banquet: 40 Classroom: 16 Crescent: 25 Hollow Square: 16 Reception: 30 Theater: 40 U-shape: 12

#### **OASIS SALON**

865 sq. ft. 32' x 27' Banquet: 56 Classroom: 24 Crescent: 30 Hollow Square: 24 Reception: 50 Theater: 50 U-shape: 18