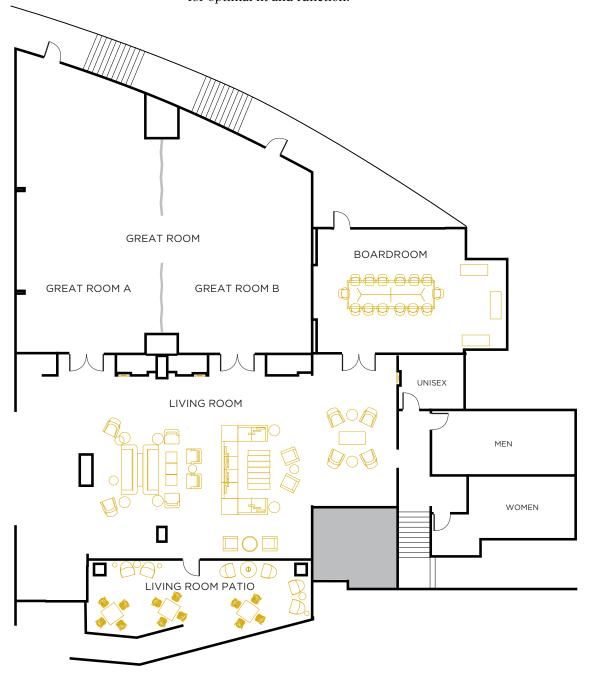

# FIRST-FLOOR EVENT SPACE

## **ARCHER HOTEL TYSONS**

Archer's sophisticated first-floor venues are easy to access and navigate.

Mix and match the private spaces with the living room's casually elegant seating groups for optimal fit and function.

#### **GREAT ROOM**

(Great Rooms A, B) 2,430 sq. ft. Banquet: 112 Classroom: 60 Crescent: 70 Hollow Square: 44 Reception: 125 Theater: 120 U-shape: 40

#### **GREAT ROOM A**

1,365 sq. ft.
Banquet: 64
Classroom: 32
Crescent: 40
Hollow Square: 24
Reception: 65
Theater: 65
U-shape: 20

#### **GREAT ROOM B**

1,065 sq. ft.
Banquet: 56
Classroom: 24
Crescent: 35
Hollow Square: 24
Reception: 50
Theater: 50
U-shape: 20

#### LIVING ROOM

3,980 sq. ft. Seats: 70

# LIVING ROOM PATIO

355 sq. ft. Reception: 12 - 18

#### **BOARDROOM**

730 sq. ft. Seats: 14