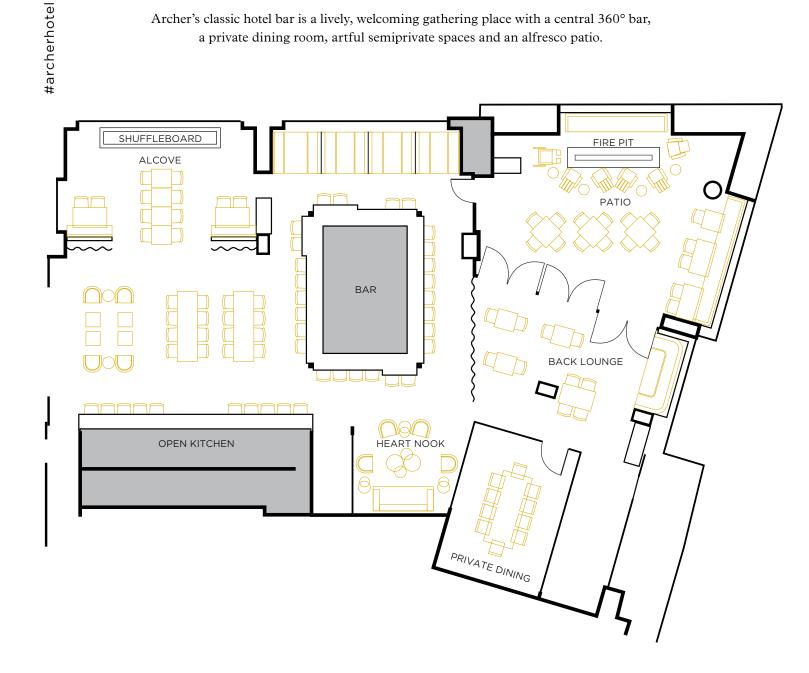

# AKB EVENT SPACE

## ARCHER HOTEL TYSONS

Archer's classic hotel bar is a lively, welcoming gathering place with a central 360° bar, a private dining room, artful semiprivate spaces and an alfresco patio.

#### **AKB**

Total: 4,018 sq. ft. Indoor: 3,007 Outdoor: 1,011

#### **PRIVATE DINING**

300 sq. ft. Seats: 10

#### **ALCOVE**

435 sq. ft. Reception: 20 - 25 Seats: 16

#### **PATIO**

1,011 sq. ft. Reception: 30 Seats: 22

#### **BACK LOUNGE**

515 sq. ft. Reception: 20 Seats: 16

#### **HEART NOOK**

175 sq. ft. Seats: 7

**ARCHER**°

HOTEL

Based on maximum capacity; addition of audiovisual equipment could affect capacity.