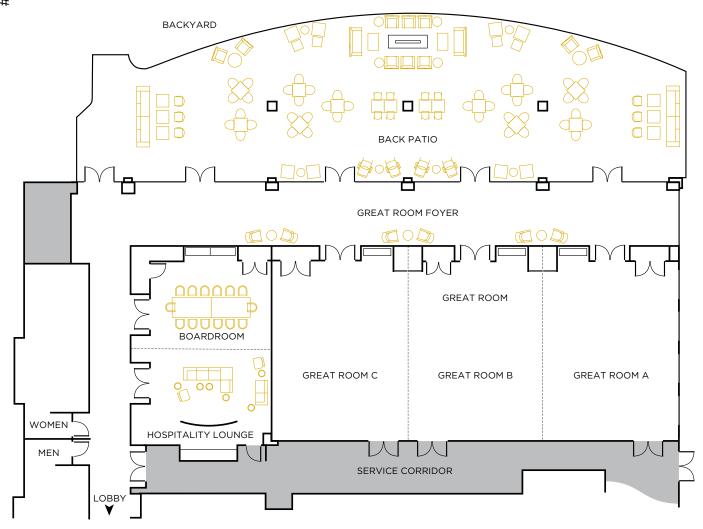

#### **MEETING + EVENT**

Total: 18,905 sq. ft. Indoor: 5,470 sq. ft. Outdoor: 13,435 sq. ft

#### **GREAT ROOM**

(Great Rooms A, B, C) 3,040 sq. ft. 84' x 36' Banquet: 120 Classroom: 120 Hollow Square: 40 Reception: 150 Theater: 200 U-shape: 40

#### **GREAT ROOM A**

1,020 sq. ft. 28' x 36' Banquet: 40 Classroom: 40 Hollow Square: 19 Reception: 50 Theater: 75 U-shape: 19

#### **GREAT ROOM B**

1,005 sq. ft. 28' x 36' Banquet: 40 Classroom: 40 Hollow Square: 20 Reception: 50 Theater: 75 U-shape: 20

#### **GREAT ROOM C**

1,015 sq. ft. 28' x 36' Banquet: 40 Classroom: 40 Hollow Square: 20 Reception: 50 Theater: 75 U-shape: 20

#### **GREAT ROOM FOYER**

1,550 sq. ft. 119' x 13' Reception: 120

#### **BOARDROOM**

435 sq. ft. 25′ x 18′ Boardroom: 15

#### **HOSPITALITY LOUNGE**

445 sq. ft. 25' x 18' Banquet: 24 Boardroom: 16 Classroom: 24 Reception: 36 Theater: 36

#### **BACK PATIO**

3,535 sq. ft. Seats: 90

#### **BACKYARD**

9,900 sq. ft.