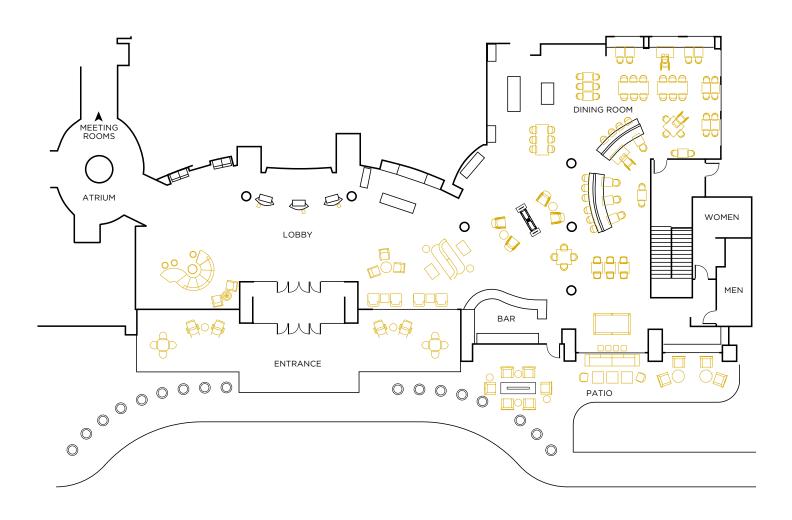

#### **AKB**

Total: 4,055 sq. ft. Indoor: 3,030 sq. ft. Outdoor: 1,025 sq. ft

#### **DINING ROOM**

2,900 sq. ft. Banquet: 73 Seats: 73

#### **BAR**

130 sq. ft. Seats: 10

#### **PATIO**

1,025 sq. ft. 64' x 16' Reception: 170 Seats: 16