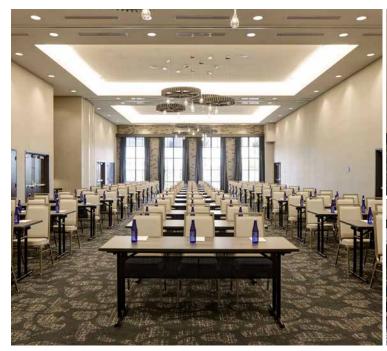

#### **GREAT ROOM**

(Great Rooms A, B, C) 3,040 sq. ft. 84' x 36' Banquet: 120 Classroom: 120 Hollow Square: 40 Reception: 150 Theater: 200 U-shape: 40