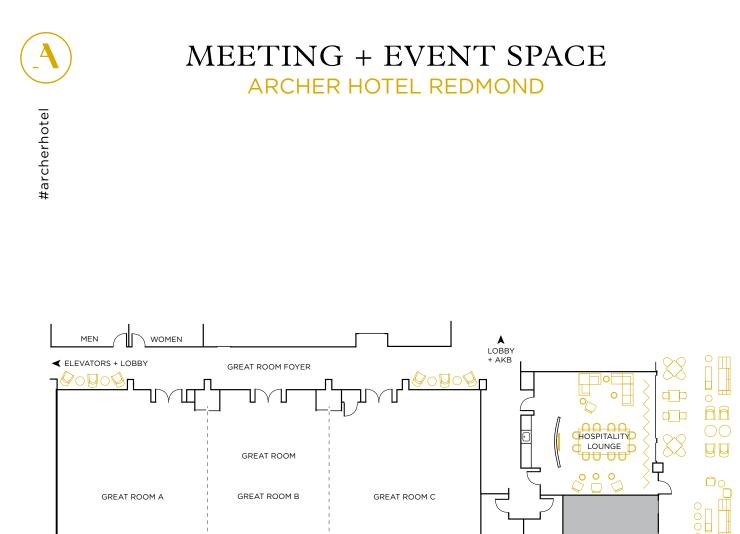

#### **MEETING + EVENT**

Total: 11,970 sq. ft. Indoor: 8,900 sq. ft. Outdoor: 3,070 sq. ft.

#### **GREAT ROOM**

(Great Rooms A, B, C) 3,960 sq. ft. 41' x 98' Banquet: 200 Classroom: 96 Crescent: 138 Hollow Square: 68 Reception: 150 Theater: 240 U-shape: 64

#### **GREAT ROOM A**

1,415 sq. ft. 41' x 35' Banquet: 50 Classroom: 32 Conference: 20 Crescent: 48 Hollow Square: 32 Reception: 50 Theater: 84 U-shape: 26

#### **GREAT ROOM B**

1,120 sq. ft. 41' x 28' Banquet: 40 Classroom: 24 Conference: 20 Crescent: 42 Hollow Square: 28 Reception: 40 Theater: 72 U-shape: 22

#### **GREAT ROOM C**

1,420 sq. ft. 41' x 35' Banquet: 50 Classroom: 32 Conference: 20 Crescent: 48 Hollow Square: 32 Reception: 50 Theater: 84 U-shape: 26

#### HOSPITALITY LOUNGE

800 sq. ft. 28' x 29' Banquet: 24 Classroom: 16 Conference: 20 Crescent: 24 Hollow Square: 20 Reception: 30 Reception + Patio: 50 Theater: 32 U-shape: 14

#### **GREAT ROOM FOYER**

940 sq. ft. 9'5" x 99'

## GREAT ROOM

990 sq. ft. 10' x 99'