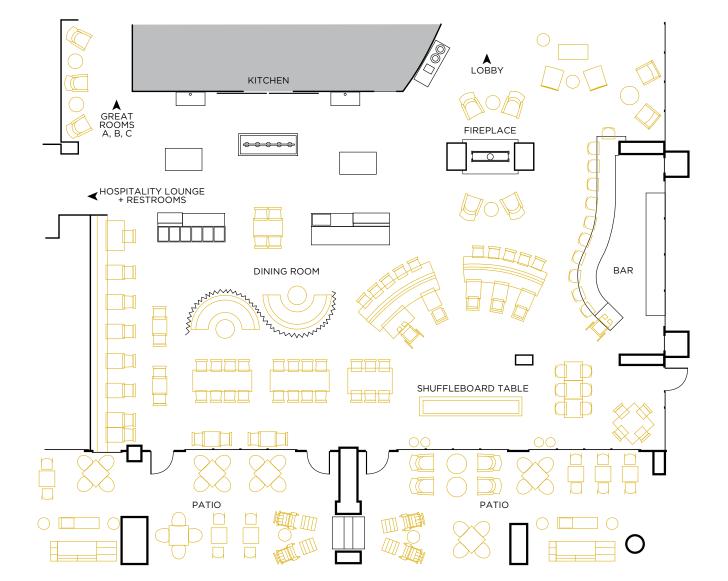

#### AKB

Total: 5,280 sq. ft. Indoor: 3,200 sq. ft. Outdoor: 2,080 sq. ft.

### **DINING ROOM**

3,200 sq. ft. 40' x 80' Reception: 40 Reception + Patio: 50

#### BAR

Seats: 12

### PATIO

2,080 sq. ft. 122'5" x 17' Seats: 48

Based on maximum capacity; addition of audiovisual equipment could affect capacity.