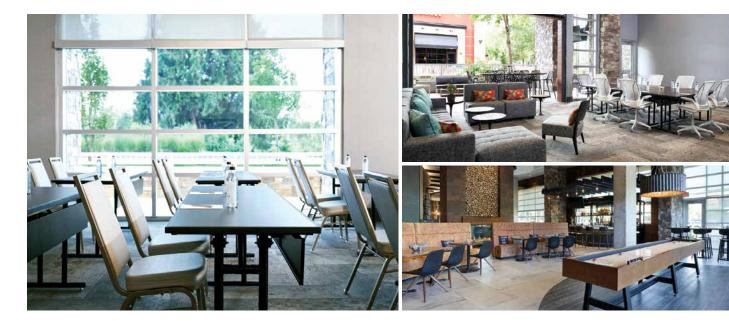

### **DINING ROOM**

3,200 sq. ft. 40' x 80' Reception: 40 Reception + Patio: 50

#### BAR

Seats: 12